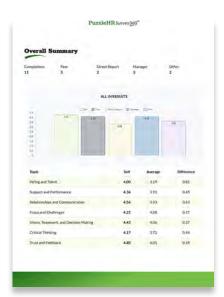

g a full-circle view of leadership impact?



## Introducing PuzzleHR's Survey360° Feedback Tool.

Our innovative 360° review tool gives employees a comprehensive, multi-perspective understanding of their role and influence within the organization. The 3D Insights Report distills feedback from peers, direct reports, and leaders, transforming raw data into custom development plans tailored to each individual. By synthesizing feedback from every angle, our platform reveals hidden strengths, patterns, and growth opportunities—equipping your leaders with the clarity they need to evolve. Because true leadership isn't just about what you know; it's about what you're willing to discover.

## Help your leaders see themselves fully.

That's the power of PuzzleHR's Survey360°.

## A Look Inside: